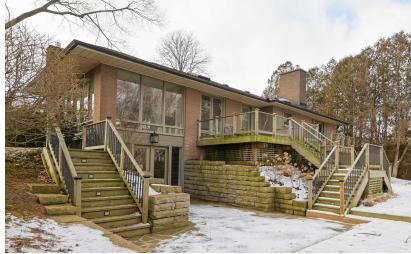

SOMETHING SPECIAL! If you have a dream of a more tranquil lifestyle; to live in a country environment, overlooking a lake and forest on a premier drive then this unique home may be of interest. Stunning Oakville Executive Property with private access to Appleby College wooded trails and Lake Ontario shoreline. A private Muskoka like backyard with lake views including Toronto skyline. Completely restored home with skylights, custom cabinetry, granite countertops, 3 elegant baths, glass marbled rain showers and body sprays, whirlpool jet tub, gas stove, 4 modern fireplaces, travertine and rich oak floors throughout, cold cellar. Heated 2 car garage with inside entry and double drive, 2 gas BBQ hookups. Cedar deck off kitchen, private balcony deck off primary bedroom and lower-level walkout to flagstone patio and cedar deck. Ideal retreat nestled in one of Oakville's most desirable southwest neighborhoods, 3 minutes to downtown Oakville.... a must see to believe! This home looks directly over Lake Ontario and the forest that is part of Appleby College. There are multiple decks at the rear of the home and a friendly front porch for greeting your neighbours and friends. The rear yard features linked terraced entertainment areas overlooking Lake Ontario. Ideal For Executives, Prof. Couple or one who appreciates a natural environment in which to live