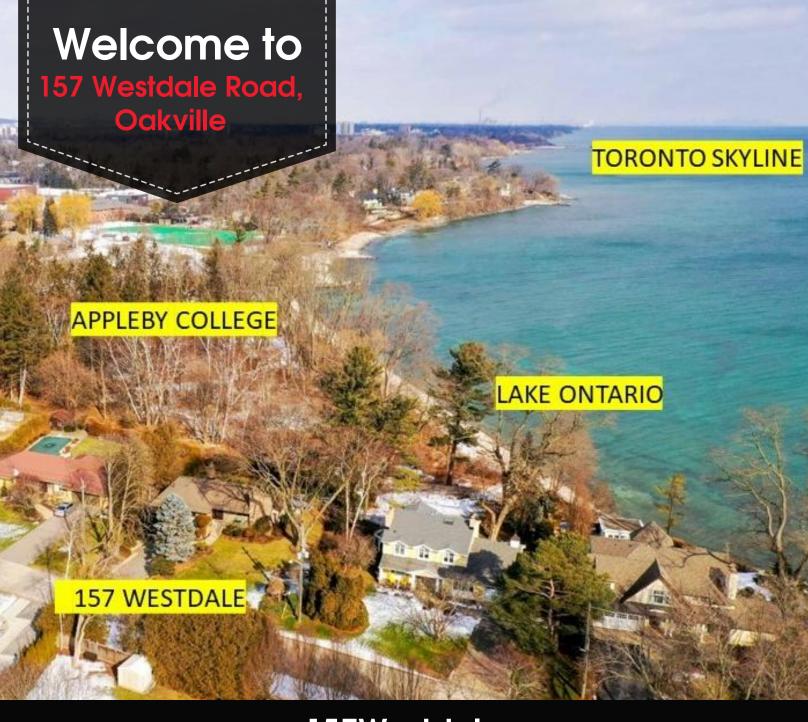

SOMETHING SPECIAL! If you have a dream of a more tranquil lifestyle; to live in a country environment, overlooking a lake and forest on a premier drive then this unique home may be of interest. Stunning Oakville Executive Property with private access to Appleby College wooded trails and Lake Ontario shoreline. A private Muskoka like backyard with lake views including Toronto skyline. Completely restored home with skylights, custom cabinetry, granite countertops, 3 elegant baths, glass marbled rain showers and body sprays, whirlpool jet tub, gas stove, 4 modern fireplaces, travertine and rich oak floors throughout, cold cellar. Heated 2 car garage with inside entry and double drive, 2 gas BBQ hookups. Cedar deck off kitchen, private balcony deck off primary bedroom and lower-level walkout to flagstone patio and cedar deck. Ideal retreat nestled in one of Oakville's most desirable southwest neighborhoods, 3 minutes to downtown Oakville.... a must see to believe! This home looks directly over Lake Ontario and the forest that is part of Appleby College. There are multiple decks at the rear of the home and a friendly front porch for greeting your neighbours and friends. The rear yard features linked terraced entertainment areas overlooking Lake Ontario. Ideal For Executives, Prof. Couple or one who appreciates a natural environment in which to live