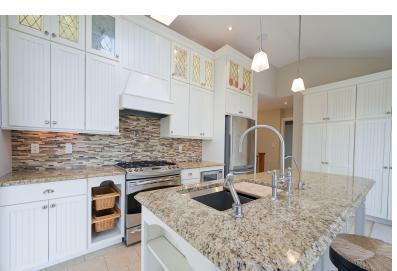

SOMETHING SPECIAL! If you have a dream of a more tranquil lifestyle; to live in a country environment, overlooking a lake and forest on a premier drive then this unique home may be of interest. Stunning Oakville Executive Property with private access to Appleby College wooded trails and Lake Ontario shoreline. A private Muskoka like backyard with lake views including Toronto skyline. Completely restored home with skylights, custom cabinetry, granite countertops, 3 elegant baths, glass marbled rain showers and body sprays, whirlpool jet tub, gas stove, 4 modern fireplaces, travertine and rich oak floors throughout, cold cellar. Heated 2 car garage with inside entry and double drive, 2 gas BBQ hookups. Cedar deck off kitchen, private balcony deck off primary bedroom and lower-level walkout to flagstone patio and cedar deck. Ideal retreat nestled in one of Oakville's most desirable southwest neighborhoods, 3 minutes to downtown Oakville.... a must see to believe! This home looks directly over Lake Ontario and the forest that is part of Appleby College. There are multiple decks at the rear of the home and a friendly front porch for greeting your neighbours and friends. The rear yard features linked terraced entertainment areas overlooking Lake Ontario. Ideal For Executives, Prof. Couple or one who appreciates a natural environment in which to live